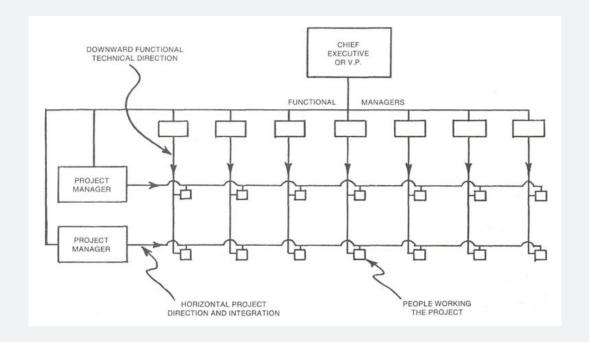

## What is a Matrix Organization?

 A matrix organization is defined as one in which there is dual or multiple managerial accountability and responsibility.

 $Source: \underline{https://www.pmi.org/learning/library/matrix-organization-structure-reason-evolution-1837}$ 

### Matrix Org Real World Example

Where I report in

Teams I rely on to be successful

Teams that rely on me to be successful